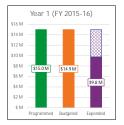

| Senate Bill 228 | Senate Bill 228: Year 1 Allocation (\$15.0M Total, \$9.8M Complete) |         |             |           |  |                                              |         |         |         |         |         |         |         |         |         |         |         |         |
|-----------------|---------------------------------------------------------------------|---------|-------------|-----------|--|----------------------------------------------|---------|---------|---------|---------|---------|---------|---------|---------|---------|---------|---------|---------|
|                 | Project Description                                                 | Region  | 2021        |           |  |                                              | 2022    |         |         |         | 2023    |         |         |         | 2024    |         |         |         |
| Programmed      |                                                                     |         |             | Apr-Jun   |  |                                              | Jan-Mar | Apr-Jun | Jul-Sep | Oct-Dec | Jan-Mar | Apr-Jun | Jul-Sep | Oct-Dec | Jan-Mar | Apr-Jun | Jul-Sep | Oct-Dec |
| \$2.0 M         | Program and Construction Management (SB 228 and SB 267)             | All     |             | Wh Wh.    |  | <i>/////////////////////////////////////</i> |         |         |         |         |         |         |         |         |         |         |         |         |
| \$1.5 M         | Winter Park Express Platform                                        | 3       |             |           |  |                                              |         |         |         | COMP    | LETED   |         |         |         |         |         |         |         |
| \$2.5 M         | Bus Purchases                                                       | Various | COMPLETED   |           |  |                                              |         |         |         |         |         |         |         |         |         |         |         |         |
| \$5.0 M         | Centerra-Loveland Mobility Hub                                      | 4       |             |           |  |                                              |         |         |         |         |         |         |         |         |         |         |         |         |
| \$0.0 M         | Woodmen Road Park-n-Ride Replacement                                | 2       |             |           |  |                                              |         |         |         | WITHE   | RAWN    |         |         |         |         |         |         |         |
| \$1.5 M         | \$1.5 M San Miguel County Park-n-Ride 5                             |         |             | COMPLETED |  |                                              |         |         |         |         |         |         |         |         |         |         |         |         |
| \$2.5 M         | Frisco Transit Center - Phase 1                                     | 3       |             |           |  |                                              |         |         |         |         |         |         |         |         |         |         |         |         |
| \$0.0 M         | Rifle Park-n-Ride                                                   | 3       | 3 WITHDRAWN |           |  |                                              |         |         |         |         |         |         |         |         |         |         |         |         |