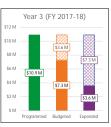

| Senate Bill 228 | Senate Bill 228: Year 3 Allocation (\$10.9M Total, \$3.5M Complete) "Includes \$7.9M from Year 3 plus \$3.6M from Year 1 |         |             |         |         |         |         |         |         |         |         |         |         |         |         |         |         |         |
|-----------------|--------------------------------------------------------------------------------------------------------------------------|---------|-------------|---------|---------|---------|---------|---------|---------|---------|---------|---------|---------|---------|---------|---------|---------|---------|
| Programmed      | Project Description                                                                                                      | Region  | 2021        |         |         |         | 2022    |         |         |         |         | 20      | 23      |         | 2024    |         |         |         |
| riogiammeu      |                                                                                                                          |         | Jan-Mar     | Apr-Jun | Jul-Sep | Oct-Dec | Jan-Mar | Apr-Jun | Jul-Sep | Oct-Dec | Jan-Mar | Apr-Jun | Jul-Sep | Oct-Dec | Jan-Mar | Apr-Jun | Jul-Sep | Oct-Dec |
| \$3.2 M         | Bus Purchases                                                                                                            | Various |             |         |         |         |         | COMP    | LETED   |         |         |         |         |         |         |         |         |         |
| \$3.5 M         | Local Agency State of Good Repair                                                                                        | Various |             |         |         |         |         |         |         |         |         |         |         |         |         |         |         |         |
| \$0.5 M         | North Pueblo Mobility Hub (Design)                                                                                       | 2       |             |         |         |         |         |         |         |         |         |         |         |         |         |         |         |         |
| \$0.5 M         | Tejon Park-n-Ride                                                                                                        | 2       |             |         |         |         |         |         |         |         |         |         |         |         |         |         |         |         |
| \$2.5 M         | Bustang Fleet Replacement Fund                                                                                           | Various | IN PROGRESS |         |         |         |         |         |         |         |         |         |         |         |         |         |         |         |
| \$0.7 M         | Program and Construction Management (Front Range Passenger Rail)                                                         | All     |             |         |         |         |         |         |         |         |         |         |         |         |         |         |         |         |